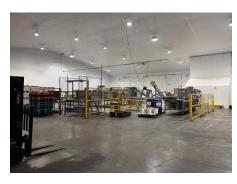

# **DESCRIPTION**

The property comprises a corner industrial building forming part of a larger industrial building. The property comprise of a large industrial warehouse, large yard suitable for parking as well as large deliveries. the premises also has some 1st floor office space Depending on requirements, there maybe some more storage space available subject to availability.