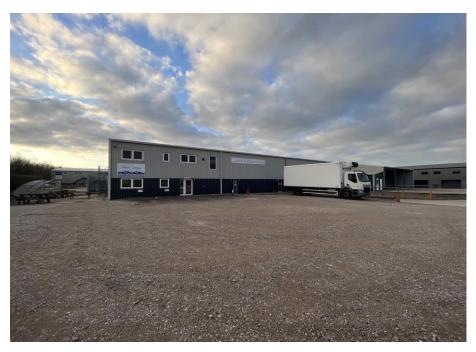

# RAMSGATE, KENT

MAIN BUILDING INVICTA WAY, CT12 5FD

# LARGE INDUSTRIAL BUILDING WITH EXCELLENT OUSDIE SPACE TO BE LET

### LOCATION

This newly built property is situated on the popular and well established Manston Park Industrial Estate. The property has excellent road links connecting the estate with the rest of Thanet and the wider national motorway network.

# **DESCRIPTION**

The property comprises a corner industrial building forming part of a larger industrial building. The property comprise of a large industrial warehouse, large yard suitable for parking as well as large deliveries. the premises also has some 1st floor office space Depending on requirements, there maybe some more storage space available subject to availability.